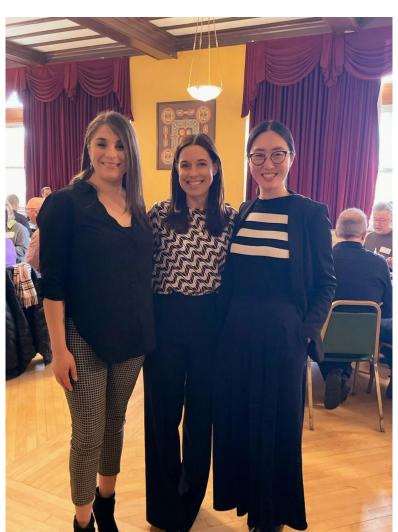

#### From top left clockwise:

- Our Adult Education Coordinator Ashley Kim with one of our longtime English volunteer tutors, Michelle McGill, at the Vernon Area Public Library's Volunteer Fair
- Alderperson of the 39th Ward Samantha Nugent with our Hanul staff (Community Engagement Coordinator Gabi Vargas and Development Manager Charlene Choi)
- Hanul's March all-staff meeting at our Chicago office